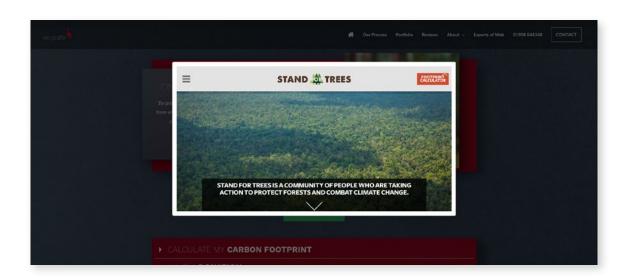

### SFT PLATFORM AS A POP-UP IN THIRD-PARTY WEBSITE VIA I-FRAME

# **ALL POPUPS AND IFRAMES ARE**MOBILE-FRIENDLY