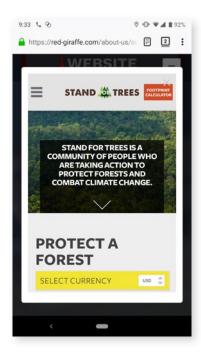

# SFT PLATFORM EMBEDDED IN THIRD-PARTY WEBSITE VIA I-FRAME



### SFT PLATFORM AS A POP-UP IN THIRD-PARTY WEBSITE VIA I-FRAME



# SIMPLE BUTTONS THAT CAN BE EASILY REFORMATTED AS YOU LIKE



**Launch Stand For Trees** 

**REGULAR** 

Become a Stand For Trees Affiliate and Start Helping or Earning

**AFFILIATE** 



#### SIMPLE URLS ※

HTTPS://STANDFORTREES.ORG/EN/?AFFILIATE=YOURURLHERE

**REGULAR** 

HTTPS://AFFILIATE.STANDFORTREES.NET/REGISTER?REFERRER=YOURURLHERE

**AFFILIATE** 



### AFFILIATE PROGRAM BUTTON WILL SHOW ALONGSIDE FOOTPRINT CALCULATOR BUTTON



# **ALL POPUPS AND IFRAMES ARE**MOBILE-FRIENDLY