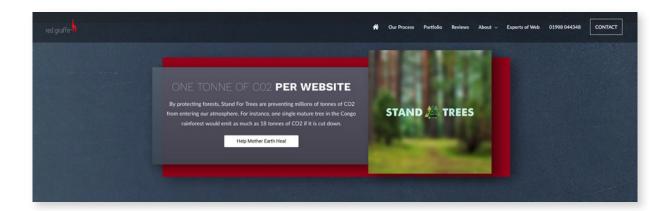

# SFT PLATFORM EMBEDDED IN THIRD-PARTY WEBSITE VIA I-FRAME



### SFT PLATFORM AS A POP-UP IN THIRD-PARTY WEBSITE VIA I-FRAME



# SIMPLE BUTTONS THAT CAN BE EASILY REFORMATTED AS YOU LIKE



**Launch Stand For Trees** 

**REGULAR** 

Become a Stand For Trees Affiliate and Start Helping or Earning

**AFFILIATE** 



#### SIMPLE URLS ※

HTTPS://STANDFORTREES.ORG/EN/?AFFILIATE=YOURURLHERE

**REGULAR** 

HTTPS://AFFILIATE.STANDFORTREES.NET/REGISTER?REFERRER=YOURURLHERE

**AFFILIATE** 



### AFFILIATE PROGRAM BUTTON WILL SHOW ALONGSIDE FOOTPRINT CALCULATOR BUTTON



# **ALL POPUPS AND IFRAMES ARE**MOBILE-FRIENDLY