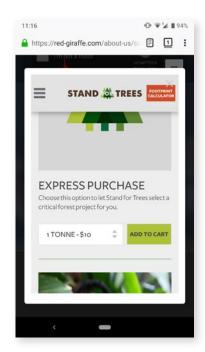

# SFT PLATFORM EMBEDDED IN THIRD-PARTY WEBSITE VIA I-FRAME



### SFT PLATFORM AS A POP-UP IN THIRD-PARTY WEBSITE VIA I-FRAME



# SIMPLE BUTTONS THAT CAN BE EASILY REFORMATTED AS YOU LIKE



**Launch Stand For Trees** 

**REGULAR** 

Become a Stand For Trees Affiliate and Start Helping or Earning

**AFFILIATE** 



#### SIMPLE URLS ※

HTTPS://STANDFORTREES.ORG/EN/?AFFILIATE=YOURURLHERE

**REGULAR** 

HTTPS://AFFILIATE.STANDFORTREES.NET/REGISTER?REFERRER=YOURURLHERE

**AFFILIATE** 



### AFFILIATE PROGRAM BUTTON WILL SHOW ALONGSIDE FOOTPRINT CALCULATOR BUTTON



# **ALL POPUPS AND IFRAMES ARE**MOBILE-FRIENDLY