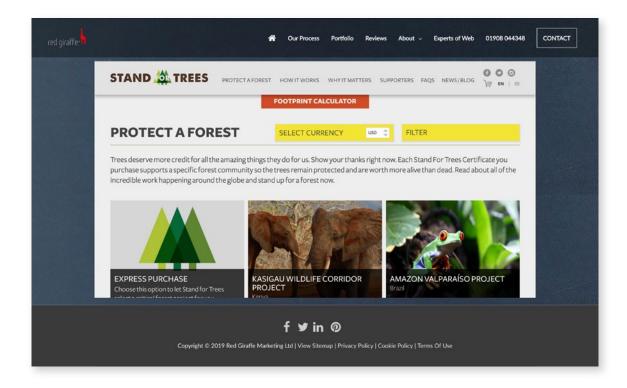

# SFT PLATFORM EMBEDDED IN THIRD-PARTY WEBSITE VIA I-FRAME

### AFFILIATE PROGRAM BUTTON WILL SHOW ALONGSIDE FOOTPRINT CALCULATOR BUTTON